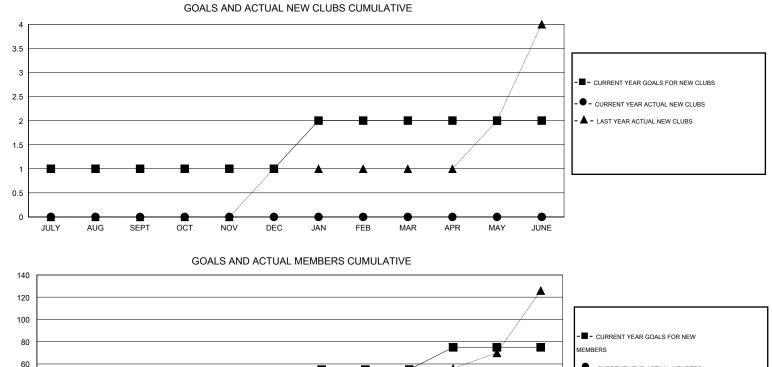

## Ton Soeters GMT:

| ters                  | LOCATION TURKEY  |                                                                                   |                                                                                                                 |                                                                                                                               |                                                                                                                                                                               |                                                                                                                                                                                      |                                                                                                                                                                                                                                  | GMT CA 4                                                                                                                                                                                                                                                        |  |
|-----------------------|------------------|-----------------------------------------------------------------------------------|-----------------------------------------------------------------------------------------------------------------|-------------------------------------------------------------------------------------------------------------------------------|-------------------------------------------------------------------------------------------------------------------------------------------------------------------------------|--------------------------------------------------------------------------------------------------------------------------------------------------------------------------------------|----------------------------------------------------------------------------------------------------------------------------------------------------------------------------------------------------------------------------------|-----------------------------------------------------------------------------------------------------------------------------------------------------------------------------------------------------------------------------------------------------------------|--|
| Clubs                 |                  |                                                                                   |                                                                                                                 |                                                                                                                               | Members                                                                                                                                                                       |                                                                                                                                                                                      |                                                                                                                                                                                                                                  |                                                                                                                                                                                                                                                                 |  |
| RESULTS FOR 2016-2017 |                  |                                                                                   |                                                                                                                 | RESULTS FOR 2016-2017                                                                                                         |                                                                                                                                                                               |                                                                                                                                                                                      |                                                                                                                                                                                                                                  |                                                                                                                                                                                                                                                                 |  |
| NEW CLUB<br>GOAL      | NEW CLUBS        | DROPPED<br>CLUBS                                                                  | NET<br>GAIN/LOSS                                                                                                | QUARTER                                                                                                                       | NEW MEMBER<br>GOAL                                                                                                                                                            | CHARTER AND<br>NEW MEMBERS<br>ADDED                                                                                                                                                  | DROPPED<br>MEMBERS                                                                                                                                                                                                               | NET<br>GAIN/LOSS                                                                                                                                                                                                                                                |  |
| 1                     | 0                | 0                                                                                 | 0                                                                                                               | JULY/AUG/SEPT                                                                                                                 | 10                                                                                                                                                                            | 0                                                                                                                                                                                    | 0                                                                                                                                                                                                                                | 0                                                                                                                                                                                                                                                               |  |
| 0                     | 0                | 0                                                                                 | 0                                                                                                               | OCT/NOV/DEC                                                                                                                   | 0                                                                                                                                                                             | 0                                                                                                                                                                                    | 0                                                                                                                                                                                                                                | 0                                                                                                                                                                                                                                                               |  |
| 1<br>0                | 0<br>0           | 0<br>0                                                                            | 0<br>0                                                                                                          | JAN/FEB/MAR<br>APR/MAY/JUNE                                                                                                   | 45<br>20                                                                                                                                                                      | 0<br>0                                                                                                                                                                               | 0<br>0                                                                                                                                                                                                                           | 0<br>0                                                                                                                                                                                                                                                          |  |
|                       | RESU<br>NEW CLUB | Clubs<br>RESULTS FOR 2016-2017<br>NEW CLUB NEW CLUBS<br>GOAL<br>1 0<br>0 0<br>1 0 | Clubs   RESULTS FOR 2016-2017   NEW CLUB NEW CLUBS DROPPED   GOAL CLUBS   1 0 0   0 0 0   1 0 0   1 0 0   1 0 0 | Clubs   RESULTS FOR 2016-2017   NEW CLUB NEW CLUBS DROPPED NET   GOAL CLUBS GAIN/LOSS   1 0 0 0   0 0 0 0   1 0 0 0   1 0 0 0 | Clubs   RESULTS FOR 2016-2017   NEW CLUB NEW CLUBS DROPPED NET   GOAL CLUBS GAIN/LOSS QUARTER   1 0 0 0   1 0 0 0   1 0 0 0   1 0 0 0   1 0 0 0   1 0 0 0   1 0 0 0   1 0 0 0 | Clubs   RESULTS FOR 2016-2017   NEW CLUB NEW CLUBS DROPPED NET   GOAL CLUBS GAIN/LOSS QUARTER NEW MEMBER   1 0 0 0 JULY/AUG/SEPT 10   0 0 0 0 OCT/NOV/DEC 0   1 0 0 0 JAN/FEB/MAR 45 | Members   Members   RESULTS FOR 2016-2017   NEW CLUB NEW CLUBS DROPPED NET   GOAL CLUBS GAIN/LOSS QUARTER NEW MEMBER CHARTER AND   1 0 0 0 JULY/AUG/SEPT 10 0   1 0 0 0 OCT/NOV/DEC 0 0   1 0 0 0 OT/NOV/DEC 0 0   1 0 0 0 0 0 0 | Members   Members   RESULTS FOR 2016-2017   NEW CLUB DROPPED NET   GOAL DCUBS GAIN/LOSS   1 0 0   0 0 0   1 0 0   1 0 0   1 0 0   1 0 0   1 0 0   0 0 0   1 0 0   0 0 0   0 0 0   0 0 0   0 0 0   0 0 0   0 0 0   0 0 0   0 0 0   0 0 0   0 0 0   0 0 0   0 0 0 |  |